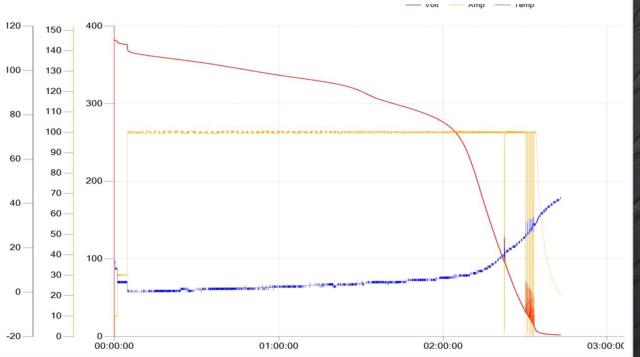

### Maroo – Rapid Discharger

- The Maroo Rapid-Discharger/Terminator
  - Safe and complete discharging of large format batteries (EV)
  - Full discharging of 100kWh EV battery pack in 2.5 hrs