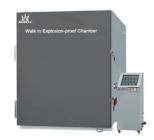

Thermal Runaway Test Machine

Walk in Chamber for Altitude Simulated Test

Walk in Chamber for Sand **Dust-proof Test** 

Walk in Explosion-proof Chamber (Auxiliary Equipment)